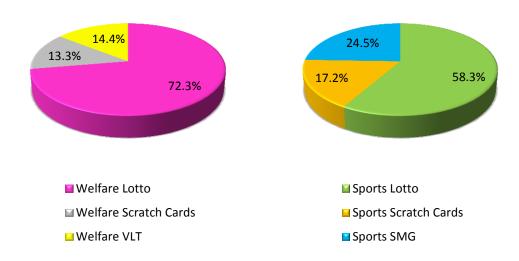

### Jan-Sep 2012 Lottery Sales

Jan-Sep 2012 Lottery Sales by Type

Jan-Sep 2012 Vs Jan-Sep 2011 Lottery Sales in Mainland China

|                          | 2012<br>RMB/Billion | 2011<br>RMB/Billion | Change (%) |
|--------------------------|---------------------|---------------------|------------|
| Welfare Lottery          | 111.076             | 91.771              | +21.0      |
| - Lotto                  | 80.329              | 64.566              | +24.4      |
| - Instant Scratch Card   | 14.718              | 14.911              | -1.3       |
| - Video Lottery Terminal | 16.029              | 12.294              | +30.4      |
| Sport Lottery            | 78.402              | 65.995              | +18.8      |
| - Lotto                  | 45.745              | 35.633              | +28.4      |
| - Instant Scratch Card   | 13.479              | 14.697              | -8.3       |
| - Single Match Game      | 19.178              | 15.665              | +22.4      |
| Total                    | 189.478             | 157.766             | +20.1      |

\*Source: Ministry of Finance