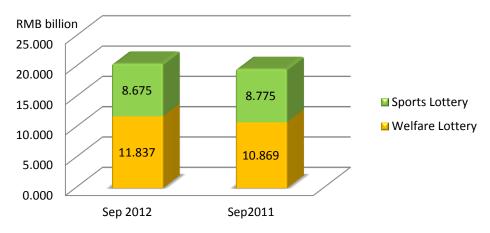

### **Sep 2012 Lottery Sales**

Sep 2012 Lottery Sales by Type

Sep 2012 Vs Sep 2011 Lottery Sales in Mainland China

|                          | 2012        | 2011        | Change (%) |
|--------------------------|-------------|-------------|------------|
|                          | RMB/Billion | RMB/Billion |            |
| Welfare Lottery          | 11.837      | 10.869      | +8.9       |
| - Lotto                  | 8.431       | 7.729       | +9.1       |
| - Instant Scratch Card   | 1.442       | 1.655       | -12.9      |
| - Video Lottery Terminal | 1.964       | 1.486       | +32.2      |
| Sport Lottery            | 8.675       | 8.775       | -1.1       |
| - Lotto                  | 5.118       | 4.759       | +7.5       |
| - Instant Scratch Card   | 1.375       | 1.793       | -23.3      |
| - Single Match Game      | 2.182       | 2.223       | -1.8       |
| Total                    | 20.512      | 19.644      | +4.4       |

\*Source: Ministry of Finance