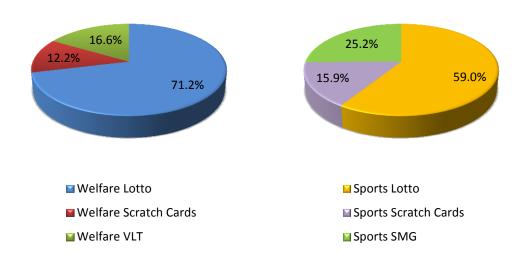

### **Sep 2012 Lottery Sales**

Sep 2012 Lottery Sales by Type

Sep 2012 Vs Sep 2011 Lottery Sales in Mainland China

|                          | 2012        | 2011        | Change (%) |
|--------------------------|-------------|-------------|------------|
|                          | RMB/Billion | RMB/Billion |            |
| Welfare Lottery          | 11.837      | 10.869      | +8.9       |
| - Lotto                  | 8.431       | 7.729       | +9.1       |
| - Instant Scratch Card   | 1.442       | 1.655       | -12.9      |
| - Video Lottery Terminal | 1.964       | 1.486       | +32.2      |
| Sport Lottery            | 8.675       | 8.775       | -1.1       |
| - Lotto                  | 5.118       | 4.759       | +7.5       |
| - Instant Scratch Card   | 1.375       | 1.793       | -23.3      |
| - Single Match Game      | 2.182       | 2.223       | -1.8       |
| Total                    | 20.512      | 19.644      | +4.4       |

\*Source: Ministry of Finance