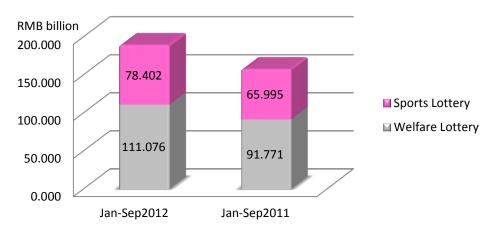

### Jan-Sep 2012 Lottery Sales

Jan-Sep 2012 Lottery Sales by Type

Jan-Sep 2012 Vs Jan-Sep 2011 Lottery Sales in Mainland China

|                          | 2012<br>RMB/Billion | 2011<br>RMB/Billion | Change (%) |
|--------------------------|---------------------|---------------------|------------|
| Welfare Lottery          | 111.076             | 91.771              | +21.0      |
| - Lotto                  | 80.329              | 64.566              | +24.4      |
| - Instant Scratch Card   | 14.718              | 14.911              | -1.3       |
| - Video Lottery Terminal | 16.029              | 12.294              | +30.4      |
| Sport Lottery            | 78.402              | 65.995              | +18.8      |
| - Lotto                  | 45.745              | 35.633              | +28.4      |
| - Instant Scratch Card   | 13.479              | 14.697              | -8.3       |
| - Single Match Game      | 19.178              | 15.665              | +22.4      |
| Total                    | 189.478             | 157.766             | +20.1      |

\*Source: Ministry of Finance